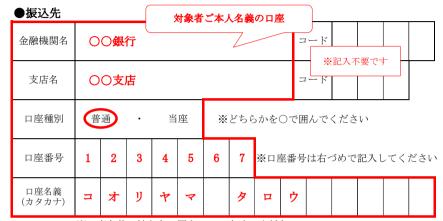

### 口座記入表(敬老祝金用)

お問い合せ番号

口座記入表 記入例

太線の枠内だけ記入してください。

※ゆうちょ銀行への振込みの場合は、支店名の欄に通帳の「店名」の漢数字 3文字をご記入ください。(例:八二八)

※口座名義の姓と名の間を1マス空けてください