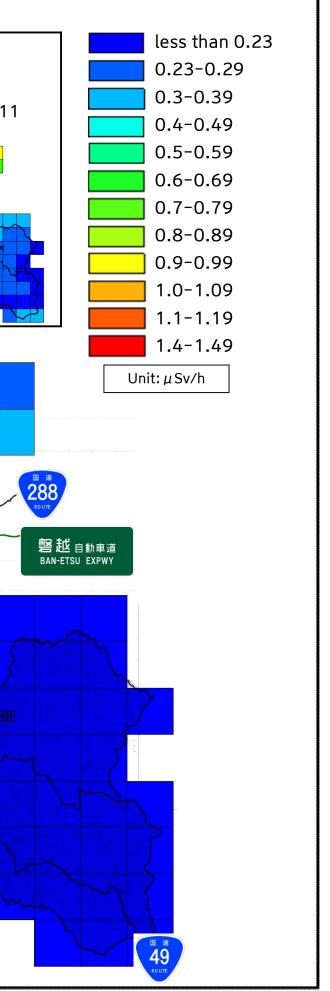

## Radiation level map of Koriyama City (July, 2014)

Calculated the average level of each section by dividing the city area into Reference: sections of 1 km and other areas into August, 2011 sections of 2 km based on the measurement result of radiation on the roads. • Measurement date June 24, 2014 to July 9, 2014. Measuring instrument NaI scintillation survey meter TCS-172B manufactured by ALOKA • Measurement height Measured at the height of 1 m from the ground at all points **4**9 Investigation point On the roads, 1,077 points Including the radiation level before the accident (equivalent to 0.04  $\mu$  Sv/h). 東北<sub>自動車道</sub> тоноки ехриу