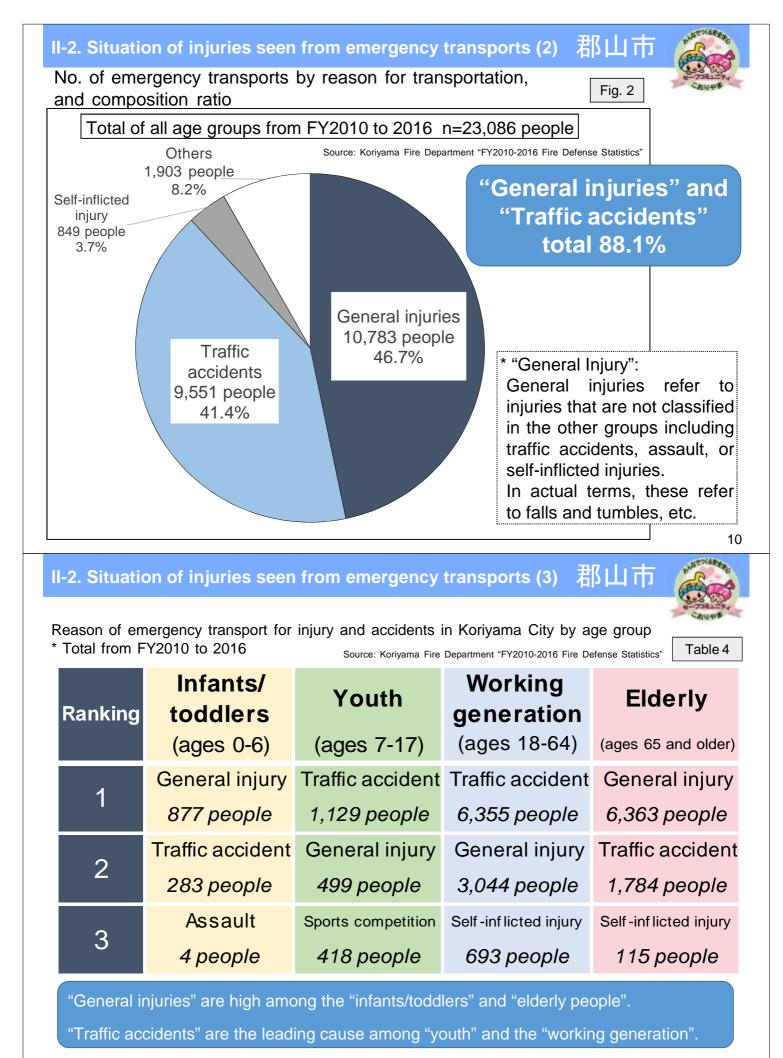

#### "Suffocation" is highest for infants/toddlers and seniors, and "Suicide" is highest for ages 10 to 79

| Age group         | 1st pla     | ace        | 2nd pla                | ace        | 3rd pla                | 3rd place 4th place 5               |                        | 5th pla             | 5th place              |           |
|-------------------|-------------|------------|------------------------|------------|------------------------|-------------------------------------|------------------------|---------------------|------------------------|-----------|
|                   | Cuttonation | 2 000010   | Traffic accident       | 2 people   | Falls/tumbles          | 1 person                            |                        |                     |                        |           |
| Ages 0-9          | Suffocation | 3 people   | Drowning/near-drowning | 2 people   | Smoke, heat, fire      | 1 people                            |                        |                     |                        |           |
| Ages 10-19        | Suicide     | 10 people  | Traffic accident       | 4 people   | Poisoning              | 2 people                            | Smoke, heat, fire      | <sup>1</sup> person |                        |           |
| A goo 20 20       | Suicido     | 70 people  | Traffic accident       | 7 people   | Drowning/near-drowning | 2 people                            | Falls/tumbles          | 1 person            |                        |           |
| Ages 20-29        | Suicide     | 70 people  | manic accident         | 7 people   | Suffocation            | 2 people                            | Poisoning              | 1 person            |                        |           |
| A goo 20 20       | Cuicido     | 70 people  | Traffic accident       | 9 people   | Smoke, heat, fire      | 2 people                            | Falls/tumbles          | <sup>1</sup> person |                        |           |
| Ages 30-39        | Suicide     | 70 people  | marrie accident        | 9 people   | Poisoning              | 2 people                            | Suffocation            | 1 person            |                        |           |
| Ages 40-49        | Suicide     | 92 people  | Traffic accident       | 17 people  | Suffocation            | 5 people                            | Poisoning              | 4 people            | Drowning/near-drowning | 3 people  |
| Ages 50-59        | Suicide     | 106 people | Traffic accident       | 18 people  | Drowning/near-drowning | 9 people                            | Suffocation            | 8 people            | Falls/tumbles          | 5 people  |
| Ages 60-69        | Suicide     | 78 people  | Traffic accident       | 21 people  | Suffocation            | 16 people                           | Falls/tumbles          | 12 people           | Smoke, heat, fire      | 7 people  |
| Ages 70-79        | Suicide     | 47 people  | Suffocation            | 35 people  | Traffic accident       | 32 people                           | Drowning/near-drowning | 22 people           | Falls/tumbles          | 14 people |
| Ages 80-89        | Suffocation | 96 people  | Falls/tumbles          | 39 people  | Drowning/near-drowning | <mark>33 people</mark><br>33 people | Traffic accident       | 19 people           | Smoke, heat, fire      | 9 people  |
| Ages 90 and older | Suffocation | 46 people  | Falls/tumbles          | 19 people  | Drowning/near-drowning | 7 people                            | Suicide                | 5 people            | Traffic accident       | 3 people  |
| All ages          | Suicide     | 511 people | Suffocation            | 212 people | Traffic accident       | 132 people                          | Falls/tumbles          | 93 people           | Drowning/near-drowning | 83 people |

\* Total number of deaths for FY2009 to 2015.

Source: Koriyama City Health Department "FY2009 to 2015 Demographic Statistics (Report on Causes of Death)"

Fig. 1

8

9

郡山市

Table. 3