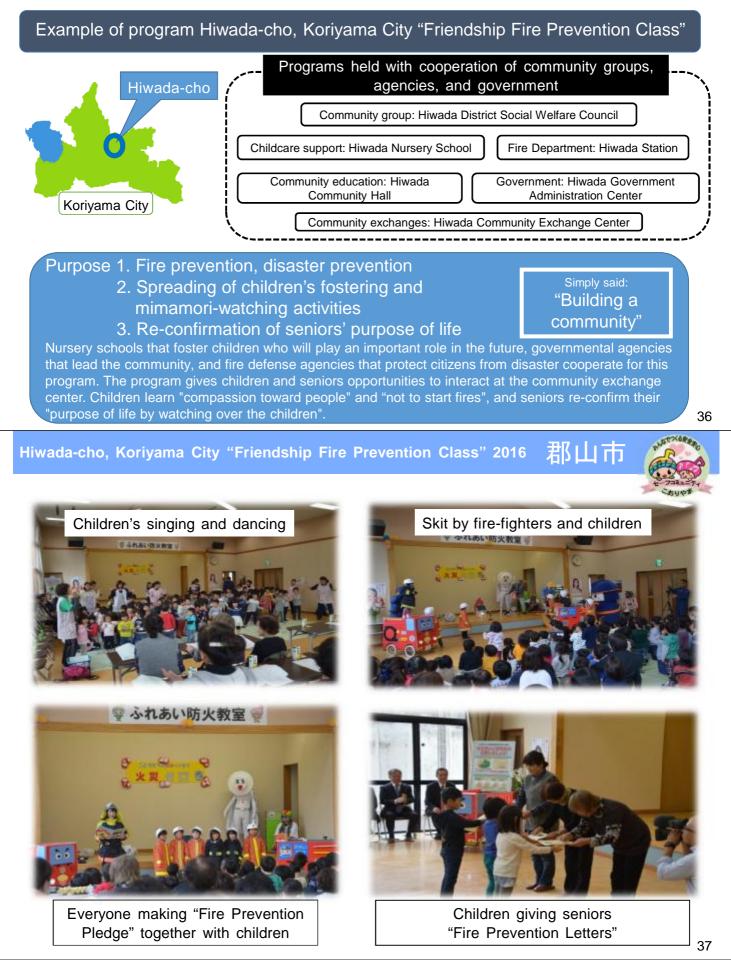

## Example of activity performance measurement and evaluation indicator (Child Safety Task Force)

| Priority challenge                                                                                          | hallenge Program Activity                                              |                                                                 | Performance indicator                                                      |                                                   |  |
|-------------------------------------------------------------------------------------------------------------|------------------------------------------------------------------------|-----------------------------------------------------------------|----------------------------------------------------------------------------|---------------------------------------------------|--|
|                                                                                                             | riogram                                                                | indicator                                                       | Short-/mid-term                                                            | Long-term                                         |  |
| There are many traffic<br>accidents involving<br>youth aged 7 to 17<br>(elementary to sr. high<br>students) | Prepare, distribute,<br>and promote traffic<br>accident hotspot<br>map | No. of copies<br>distributed<br>No. of places<br>distributed to | Awareness of accident<br>hotspot<br>Changes in traffic safety<br>awareness | No. of traffic<br>accidents<br>involving children |  |

34

35

Table 10

### III-9. Participation in Safe Community network 郡山市

Indicator 7 Ongoing participation in national and international Safe Community networks<sup>7</sup>