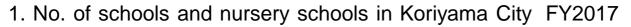

#### II-2. Situation of injuries seen from emergency transports (1) 郡山市

#### Trends in number of people transported by ambulance in Koriyama City

| 0      | %                     | 50%                   | 100% |
|--------|-----------------------|-----------------------|------|
| FY2012 | 26.5%<br>3,439 people | 73.5%<br>9,561 people |      |
| FY2013 | 25.6%<br>3,279 people | 74.4%<br>9,531 people |      |
| FY2014 | 26.1%<br>3,379 people | 73.9%<br>9,573 people |      |
| FY2015 | 25.0%<br>3,185 people | 75.0%<br>9,542 people |      |
| FY2016 | 25.0%<br>3,208 people | 75.0%<br>9,631 people |      |
|        |                       |                       |      |

□ Injury or accident □ Sudden illness, etc.

Source: Koriyama Fire Department "FY2010-2016 Fire Defense Statistics"

The number of people transported by ambulance for injury or accident continues to account for about 25% of all emergency transports.