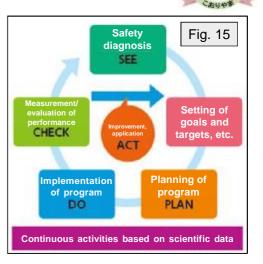

The Task Force for each sector uses the PDCA cycle to measure and evaluate the performance of their activities, to apply their findings, and to make improvements. The short-term, mid-term, and long-term indicators are set to measure and evaluate the effect of the program.