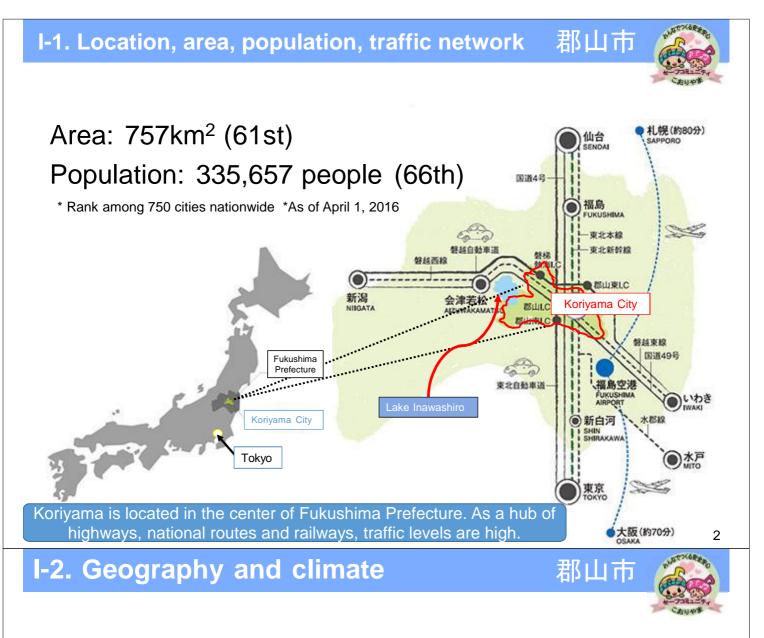

# I. Outline of Koriyama City

#### Geography

Central city area is formed on basin

(Center of commerce including neighboring cities, towns and villages)

- Granary district where rice paddies are located in the suburbs
- Abukumagawa River (repeated flooding)
- Lake Inawashiro (city's water source)

### I-3. Koriyama City as seen with data (1) 郡山市

4

5

Source: Koriyama City Guide 2017

- 1. Population pyramid is like a spool (aging society, low birthrate are advancing)
- 2. Overall, population is slightly decreasing with the natural trends slightly decreasing and social trends slightly increasing
- 3. Industry-specific population rate in FY2010 showed tertiary industries at 69% and secondary industries at 24%
- 4. Number of people involved with agriculture has declined from 7,638 people in FY2000 to 4,372 people in FY2015 (People involved with agriculture are aging)
- 5. Total amount of merchandise sold in FY2014 reached approx. ¥1,252.5 billion (approx. US\$11.38 billion). (Center of commerce including neighboring cities, towns and villages)
- 6. Total amount of manufactured products shipped in FY2014 reached ¥854.4 billion (approx. US\$7.77 billion).

### I-3. Koriyama City as seen with data (3) 郡山市

Ac of April 1 2015

42.4km

 Number of road routes by type, and actual distance

| actual dista     | ice                        |               | AS OF APRIL 1, 2015 | _ |
|------------------|----------------------------|---------------|---------------------|---|
| Type of<br>road  | Road name                  | No. of routes | Actual distance     |   |
| Tuau             |                            | (Route)       | (km)                |   |
| City road        | Class 1, 2<br>Others       | 8,556         | 3,288               |   |
|                  | Principal<br>regional road | 15            | 177.3               |   |
| Prefectural road | General prefectural road   | 26            | 144.6               |   |
|                  | Sub-total                  | 41            | 321.9               |   |
|                  | Total                      | 8,597         | 3,609.9             |   |

National<br/>routes77.6kmTotal actual distanceApprox.

3,730km

郡山市

Table, 2

Highway

Koriyama City has a characteristic that there are hamlets scattered around a wide area and the distance of roads is long.

Based on 2nd "community diagnosis on injury and accidents" (conducted in FY 2016)