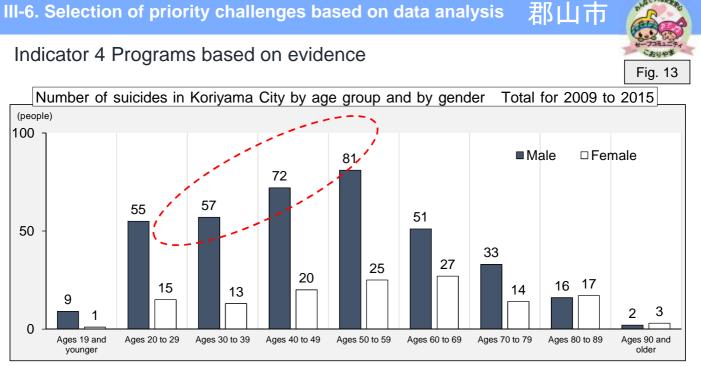

30

郡山市

Source: Koriyama City Health Department "FY2009 to 2015 Demographic Statistics (Report on Causes of Death)"

#### There are many suicides by men in their 30s to 50s. The Suicide Prevention Task Force was set as a priority challenge.