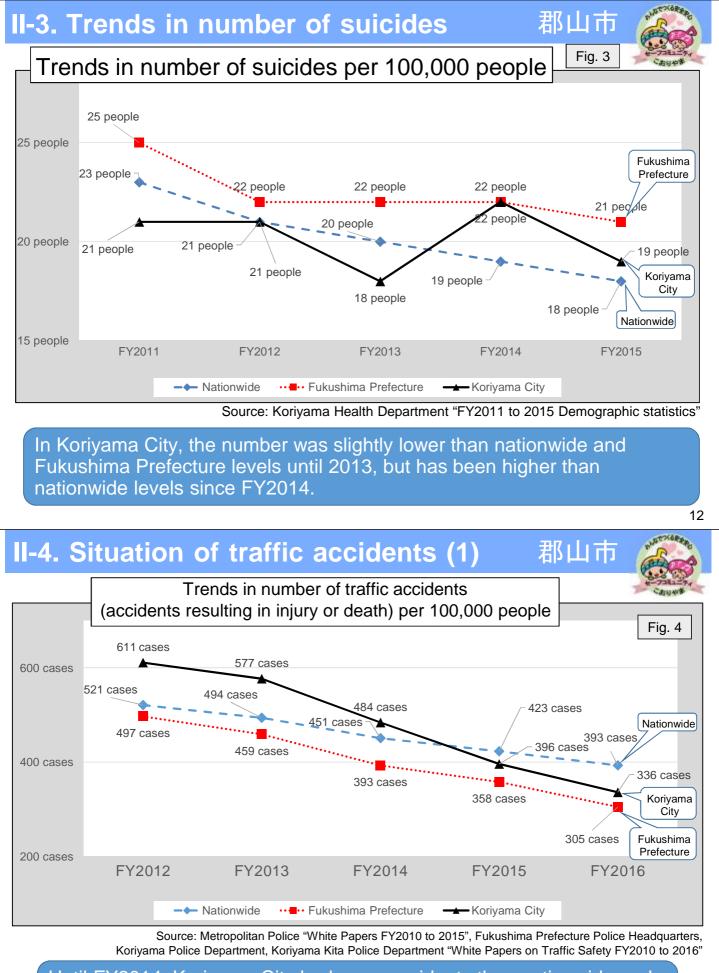

Until FY2014, Koriyama City had more accidents than nationwide and Fukushima Prefecture levels, but had fewer accidents than nationwide in FY2015.

Koriyama Kita Police Department "Community Safety White Papers FY2012 to 2016"