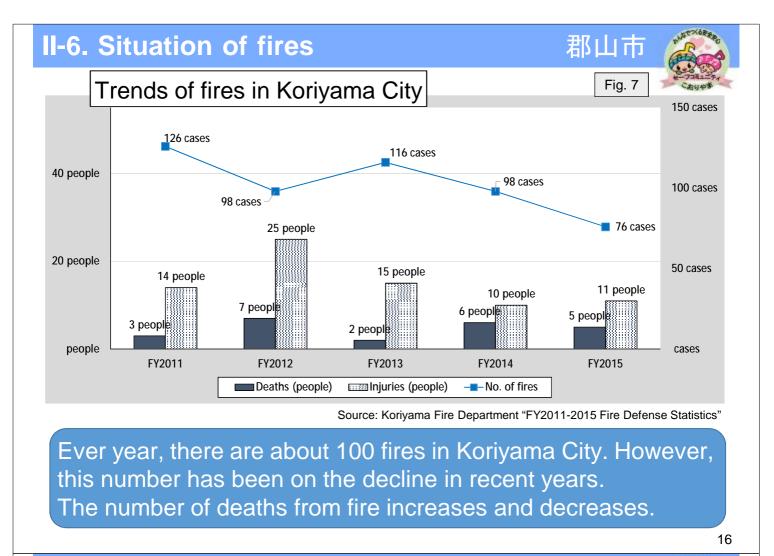

#### II-2. Situation of injuries seen from emergency transports (1) 郡山市

#### Trends in number of people transported by ambulance in Koriyama City

| 0      | %                     | 50%                   | 100% |
|--------|-----------------------|-----------------------|------|
| FY2012 | 26.5%<br>3,439 people | 73.5%<br>9,561 people |      |
| FY2013 | 25.6%<br>3,279 people | 74.4%<br>9,531 people |      |
| FY2014 | 26.1%<br>3,379 people | 73.9%<br>9,573 people |      |
| FY2015 | 25.0%<br>3,185 people | 75.0%<br>9,542 people |      |
| FY2016 | 25.0%<br>3,208 people | 75.0%<br>9,631 people |      |
|        |                       |                       |      |

□ Injury or accident □ Sudden illness, etc.

Source: Koriyama Fire Department "FY2010-2016 Fire Defense Statistics"

The number of people transported by ambulance for injury or accident continues to account for about 25% of all emergency transports.