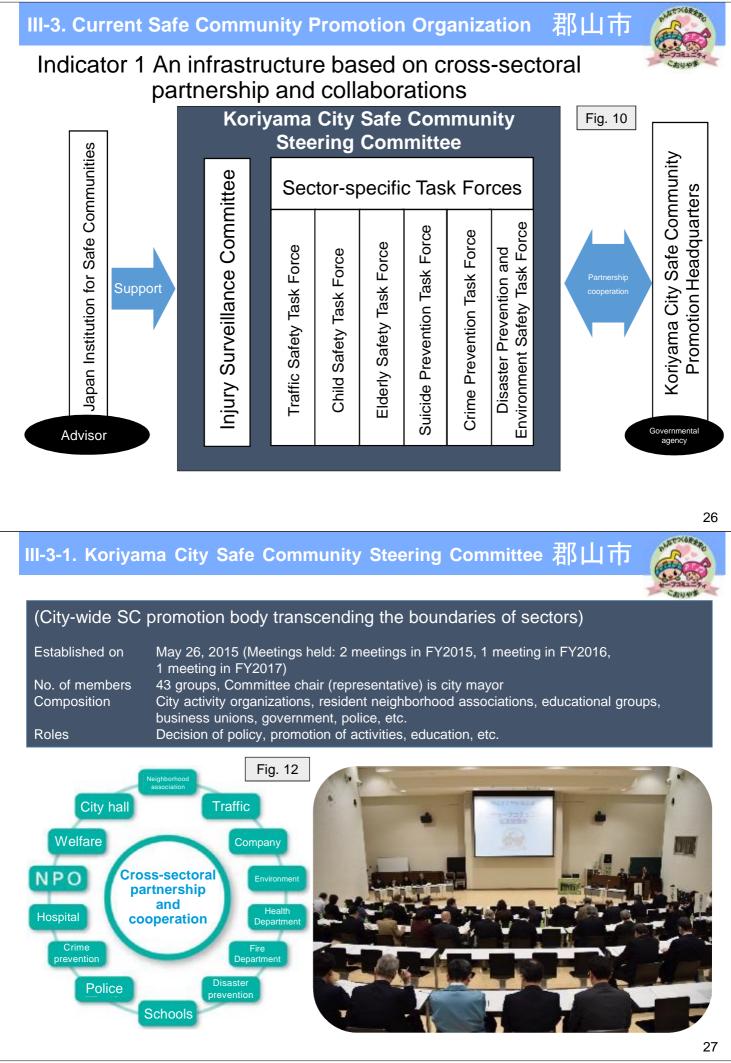

郡山市

Table 6

| II-1. Significa | nce of working on Safe Community activities   郡山市                                                                                                |
|-----------------|--------------------------------------------------------------------------------------------------------------------------------------------------|
|                 | Major issues Koriyama City faces                                                                                                                 |
|                 | overing from the Great East Japan Earthquake, and inating damage caused by hurtful rumors                                                        |
|                 | ic accidents, crimes, and suicides, etc. at higher<br>s than national and Fukushima Prefecture rates                                             |
| 3. Res          | ponding to super-aging society                                                                                                                   |
| activities      | in Japan, and determined that the Safe Community are an essential method for us as we put all our restoring our city from the earthquake damage. |
|                 | vember 4, 2014, Mayor Masato Shinagawa declared<br>e start of our Safe Community program activities                                              |
| II-2. Prepara   | ation of Promotion Organization, etc.    郡山市                                                                                                     |
| Date            | Table 8                                                                                                                                          |
| November        | Safe Community Program Declaration by mayor                                                                                                      |

| November<br>2014 | Safe Community Program Declaration by mayor.<br>SC Symposium held                                         |
|------------------|-----------------------------------------------------------------------------------------------------------|
| January 2015     | Koriyama City Safe Community Promotion Headquarters established (coordination within the city government) |
| March 2015       | 1st community diagnosis on injury and accidents conducted and disclosed                                   |
| May 2015         | Koriyama City Safe Community Steering Committee established                                               |
| may 2010         | Injury Surveillance Committee established                                                                 |
| July 2015        | Task Forces for six sectors established                                                                   |
| November<br>2016 | Koriyama City Safe Community preliminary guidance                                                         |
| March 2017       | 2nd community diagnosis on injury and accidents conducted and disclosed                                   |
|                  |                                                                                                           |

郡山市

PURTY CREAR C

(Expert committees for resolving each sector's challenges) Established on July 8, 2015 (Each Task Force has held 24 to 26 meetings to date)

| A. Traffic Safety Task Force | 12 people | D. Suicide Prevention Task Force                            | 11 people |
|------------------------------|-----------|-------------------------------------------------------------|-----------|
| B. Child Safety Task Force   | 15 people | E. Crime Prevention Task Force                              | 15 people |
| C. Elderly Safety Task Force | 16 people | F. Disaster Prevention and<br>Environment Safety Task Force | 14 people |

#### III-3-3. Injury Surveillance Committee

28

#### (Expert group for collecting, analyzing, and verifying data)

Established on Ma No. of members 11 Composition Do

Role

May 26, 2015 (2 meetings held in FY2015, 1 meeting held in FY2016) 11 people Doctors, university professors (Engineering Dept.), Health Department, Police, Fire Department, labor, etc. Collection, analysis and provision of data, etc. regarding injuries and accidents Verification of Safe Community activities, etc.