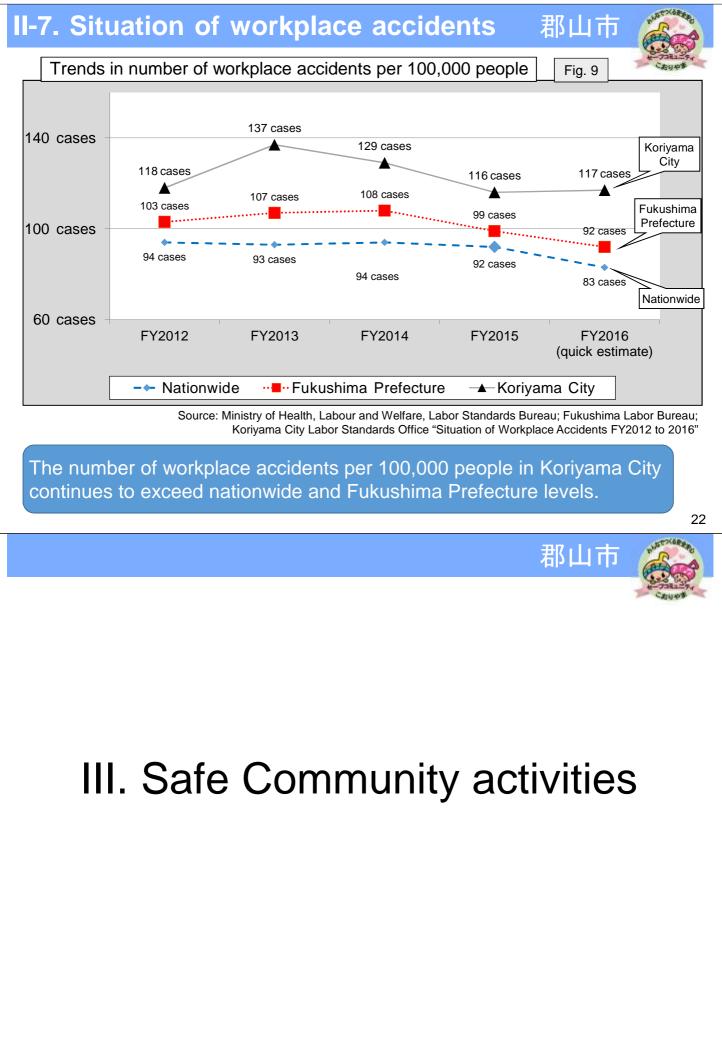

Until FY2014, Koriyama City had more accidents than nationwide and Fukushima Prefecture levels, but had fewer accidents than nationwide in FY2015.

Koriyama Kita Police Department "Community Safety White Papers FY2012 to 2016"

The crime rate in Koriyama City tends to be about the same as nationwide levels. However, the rate continues to be approx. 30% higher than Fukushima Prefecture levels.