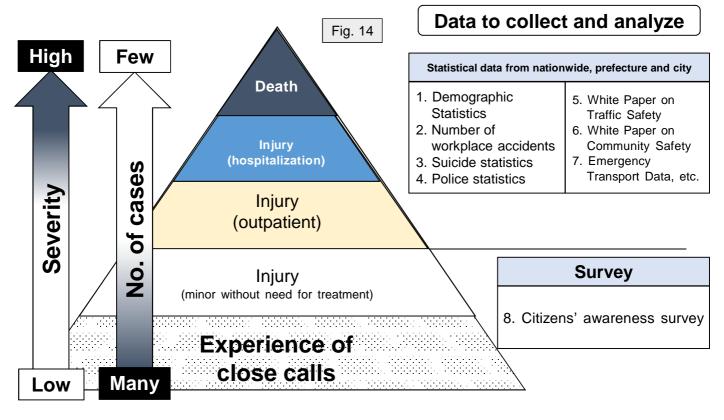

### III-7. Collection and analysis of data 都山市

#### Indicator 5 Programs that document the frequency and causes of injuries

15

郡山市

III-8. Measurement of activity performance, and setting of evaluation indicators, etc.

Indicator 6 Evaluation measures to assess their programs, processes and effects of change