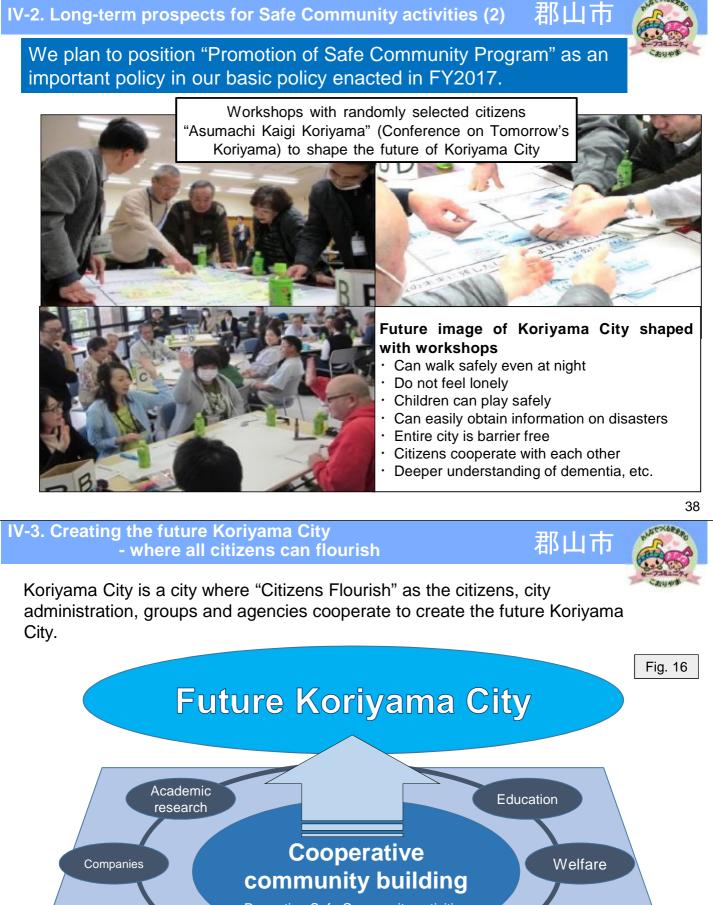

### FY2015

- Onsite evaluations (Chichibu City, Atsugi City, Kagoshima City, Koka City)
- · Preliminary guidance (Izumiotsu City)
- Designation ceremonies (Atsugi City, Chichibu City)
- · 22nd International Safe Community Conference (Nan, Thailand)