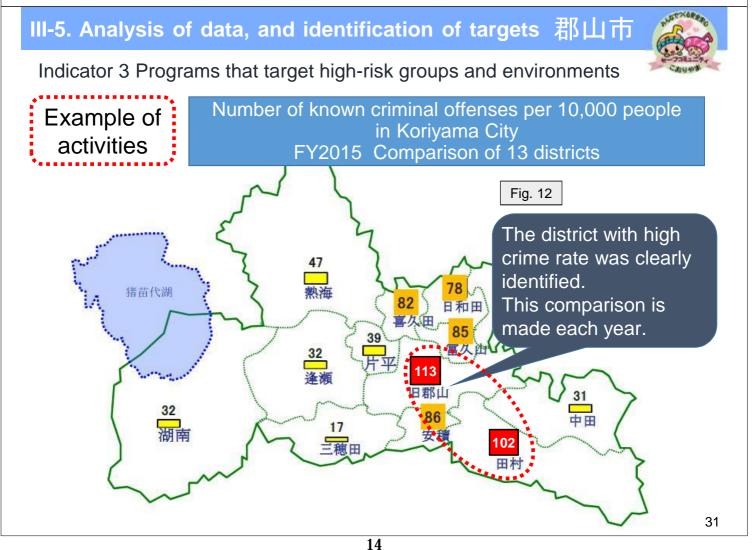

each sector's Task Force

Studying data used as basis for countermeasures, etc.

Indicator 2 Long-term sustainable programs covering all citizens, city regions, environments and situations

| city regions,  | y regions, environments and situations                                                              |                                                                                                     |                                                                      |                                        |        |  |
|----------------|-----------------------------------------------------------------------------------------------------|-----------------------------------------------------------------------------------------------------|----------------------------------------------------------------------|----------------------------------------|--------|--|
| Sector         | Children (ages 0-14)                                                                                | Youth (ages 15-24)                                                                                  | Adults (ages 25-64)                                                  | Seniors<br>(ages 65 and                |        |  |
| Home           | Childcare consultations,<br>lectures<br>Home visits to support<br>childcare                         | Volunteer training                                                                                  | Instruction to improve<br>lifestyle habits                           | Long-term care<br>prevention exercises |        |  |
| School         | Evacuation drills, Patrol ins                                                                       | spections of school routes                                                                          | Adult seminars                                                       | Senior seminars                        |        |  |
| Workplace      | Support of maternity/paternity leave, etc.                                                          | Work consultations, Mental health measures, Evacuation drills, First aid treatment supporter course |                                                                      |                                        |        |  |
| Traffic        | Street campaigns<br>Traffic safety classes                                                          |                                                                                                     | e renewal, Crackdown/instru<br>for safe driving on the radio         |                                        | ations |  |
| Public         | regulations, Installation of t                                                                      |                                                                                                     | enance/Management of road<br>rk (elimination of steps), Ear<br>inars |                                        |        |  |
| Suicide        | Consultations regarding bullying                                                                    | Gatekeeper training seminar, Suicide prevention consultations                                       |                                                                      |                                        |        |  |
| Violence/abuse | Cooperation and sharing of information with related agencies, Telephone and in-person consultations |                                                                                                     |                                                                      |                                        |        |  |
| Crime          | Apprehension of criminals, facilities                                                               | Crime prevention patrols, F                                                                         | Promotion of public awarene                                          | ss of crime prevent                    | tion   |  |