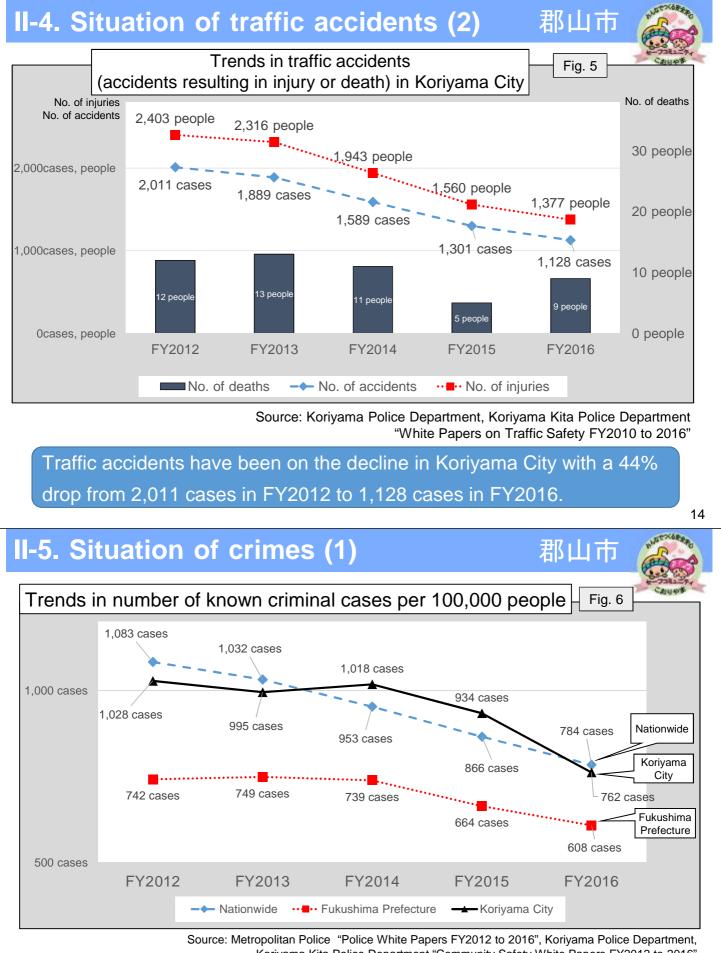

The crime rate in Koriyama City tends to be about the same as nationwide levels. However, the rate continues to be approx. 30% higher than Fukushima Prefecture levels.