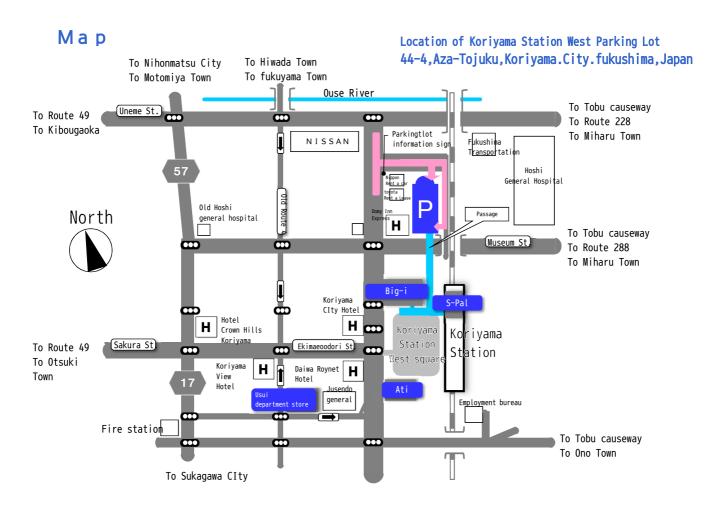

## Information regarding use of Koyiyama Station West Parking Lot

Vehicles permitted:light motor vehicles(two-wheel vehicles not included). compact vehicles and ordinary(normal-sized)vehiles

All entrance ticket machines, advance parking fee adjustment machines and exit parking fee adjustment machines are fully automatic.

## contact us

Parking Manegement Office: T E L.024 - 924 - 7088 (North side on the first floor the parking lot Hours 7:00~21:00) E-mail:tosiseisaku@city.koriyama.lg.jp URL:https://www.city.koriyama.lg.jp/soshiki/130/6470.html