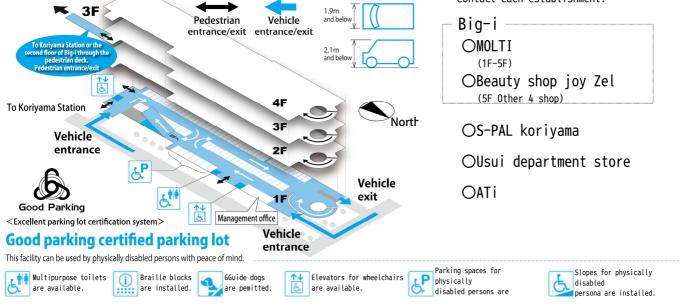

## Information regarding use of Koyiyama Station West Parking Lot

Vehicles permitted:light motor vehicles(two-wheel vehicles not included). compact vehicles and ordinary(normal-sized)vehiles

All entrance ticket machines, advance parking fee adjustment machines and exit parking fee adjustment machines are fully automatic.

There are no surface level differences in the parking lot and restrooms and elevators also accommodate physically disabled persons.

## Establishments where you can get service tickets

When you shop or dine at the following establishment, you can get a service ticket(s) (a time ticket for this parking lot) according to the total amount of your purchase. ※For details regsrding this service, please

contact each establishment.