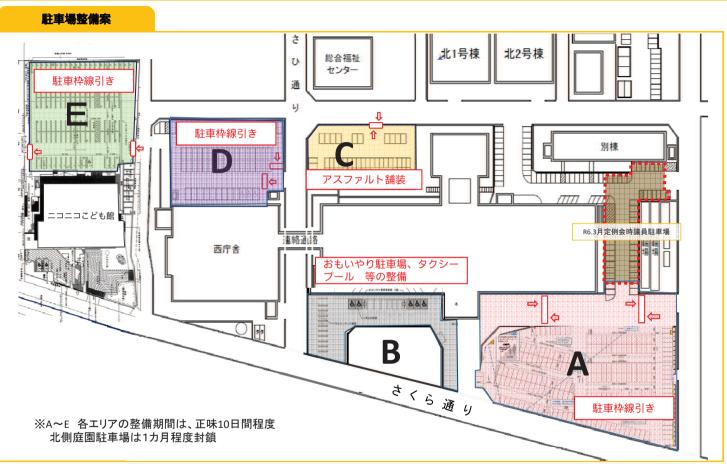

## 方針

庁舎駐車場利用の適正化・効率化を促進するため、2024年4月からゲートシステムを導入し、レイアウト見直し等の再整備により利便性・安全性の向 上を図るとともに、公有資産の有効活用を図る。

|          |       | 月            | 1月   |       | 2)   | 月 |   |      | 3,  | 月    |    |
|----------|-------|--------------|------|-------|------|---|---|------|-----|------|----|
| 駐        |       | 週            | 4    | 1     | 2    | 3 | 4 | 1    | 2   | 3    | 4  |
| 軍場       | 整備エリア |              | ľ    | 議会日程】 | 2/16 |   |   |      |     | 3/14 |    |
| 駐車場整備スケジ | А     | 本庁舎正面駐車場(東側) | 1/26 |       |      |   |   | 3/1  |     |      |    |
| スケ       | В     | 本庁舎正面駐車場(西側) | 2    | /5    |      |   |   |      |     | 3/1  | .5 |
| ジュ       | С     | 本庁舎北側庭園駐車場   | 1/29 |       |      |   |   | 3,   | /10 |      |    |
| ่น       | D     | 西庁舎駐車場       | 2/   | /5    |      |   |   | 2/29 |     |      |    |
|          | E     | ニコニコこども館駐車場  | 2/   | 5     |      |   |   | 3/   | ′10 |      |    |

## 主な整備内容

| 概要                                                                               | 内容              |
|----------------------------------------------------------------------------------|-----------------|
| <ol> <li>①ゲート設置</li> <li>(市役所5か所、ニコニコこど</li> <li>も館2か所)</li> </ol>               | 目的外駐車の抑制、回転率の向上 |
| <ul><li>②満空情報</li><li>(総合情報1・各駐車場)</li></ul>                                     | 空き状況の「見える化」     |
| ③駐車場内レイアウトの見<br>直し<br>(駐車場内歩道の整備、おもい<br>やり駐車場の再整備、タクシー<br>プールの移設、ラインの引き直<br>しなど) | 安全性と使いやすさの向上    |
| ④北側庭園駐車場舗装化                                                                      | 区画線の視認性向上       |